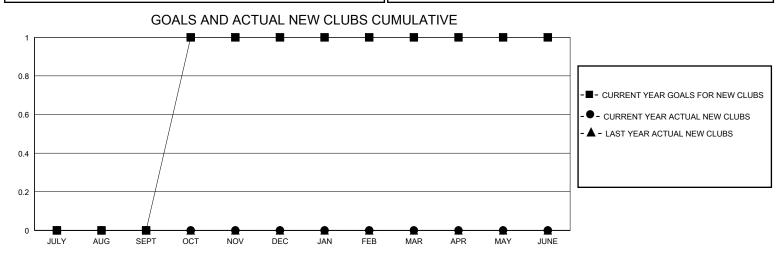

## District 12 S

GMT: LOCATION TENNESSEE GMT CA

| OIVIT.        |               | LOC         | ,, (11011 1 = 1111 = 01 |                               |                        |                         | CIVIT OF C                                         |  |
|---------------|---------------|-------------|-------------------------|-------------------------------|------------------------|-------------------------|----------------------------------------------------|--|
|               | Club          | os          |                         | Members RESULTS FOR 2023-2024 |                        |                         |                                                    |  |
|               | RESULTS FOR   | R 2023-2024 |                         |                               |                        |                         |                                                    |  |
| QUARTER       | NEW CLUB GOAL | NEW CLUBS   | DROPPED CLUBS           | QUARTER MEME                  | BER GROWTH NET<br>GOAL | MEMBER GROWTH<br>ACTUAL | DROPPED<br>MEMBERS ACTUAL<br>(including transfers) |  |
| JULY/AUG/SEPT | 0             | 0           | 0                       | JULY/AUG/SEPT                 | 20                     | 9                       | 16                                                 |  |
| OCT/NOV/DEC   | 1             | 0           | 2                       | OCT/NOV/DEC                   | 35                     | 22                      | 104                                                |  |
| JAN/FEB/MAR   | 0             | 0           | 2                       | JAN/FEB/MAR                   | 20                     | 5                       | 4                                                  |  |
| APR/MAY/JUNE  | 0             | 0           | 0                       | APR/MAY/JUNE                  | 25                     | 0                       | 0                                                  |  |
|               |               |             |                         |                               |                        |                         |                                                    |  |