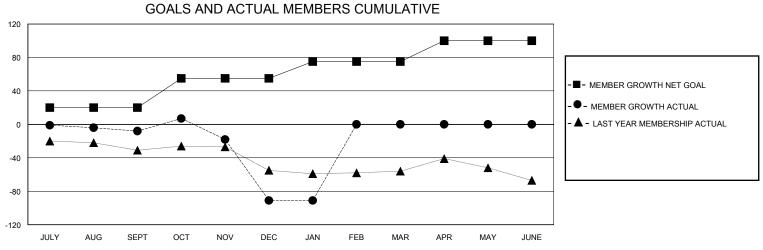

## District 12 S

GMT: LOCATION TENNESSEE GMT CA

| OIVIT.        |               | LOC         | ,, (11011 1 = 1111 = 01 |                               |                        |                         | CIVIT OF C                                         |  |
|---------------|---------------|-------------|-------------------------|-------------------------------|------------------------|-------------------------|----------------------------------------------------|--|
|               | Club          | os          |                         | Members RESULTS FOR 2023-2024 |                        |                         |                                                    |  |
|               | RESULTS FOR   | R 2023-2024 |                         |                               |                        |                         |                                                    |  |
| QUARTER       | NEW CLUB GOAL | NEW CLUBS   | DROPPED CLUBS           | QUARTER MEME                  | BER GROWTH NET<br>GOAL | MEMBER GROWTH<br>ACTUAL | DROPPED<br>MEMBERS ACTUAL<br>(including transfers) |  |
| JULY/AUG/SEPT | 0             | 0           | 0                       | JULY/AUG/SEPT                 | 20                     | 9                       | 16                                                 |  |
| OCT/NOV/DEC   | 1             | 0           | 2                       | OCT/NOV/DEC                   | 35                     | 22                      | 104                                                |  |
| JAN/FEB/MAR   | 0             | 0           | 2                       | JAN/FEB/MAR                   | 20                     | 5                       | 4                                                  |  |
| APR/MAY/JUNE  | 0             | 0           | 0                       | APR/MAY/JUNE                  | 25                     | 0                       | 0                                                  |  |
|               |               |             |                         |                               |                        |                         |                                                    |  |